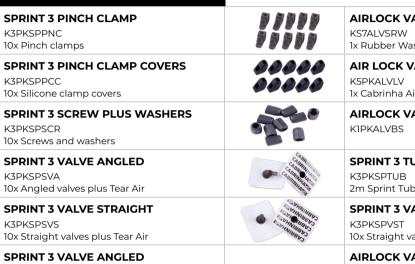

#### SPRINT / AIRLOCK

K3PKSPVAN 10x Angled valves

|       | AIRLOCK VALVE SEAL<br>KS7ALVSRW<br>1x Rubber Washer                         | 0        |
|-------|-----------------------------------------------------------------------------|----------|
|       | AIR LOCK VALVE ASSEMBLY<br>K5PKALVLV<br>1x Cabrinha Airlock Valve           | 0-\$     |
|       | AIRLOCK VALVE BASE ONLY<br>KIPKALVBS                                        |          |
| 19 M. | SPRINT 3 TUBE<br>K3PKSPTUB<br>2m Sprint Tubing                              |          |
| 0     | SPRINT 3 VALVE STRAIGHT<br>K3PKSPVST<br>10x Straight valves                 |          |
|       | AIRLOCK VALVE SOCKET STICKER<br>PATCH KIT<br>K4PKALSST<br>10x Angled valves | <b>(</b> |