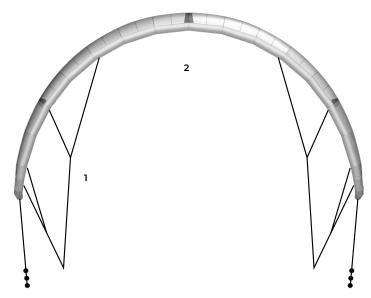

|                                                                    | Bridle<br>Replacement Set | LE Bladder<br>TPU LE Bladder v<br>lock Valve & Sprin |
|--------------------------------------------------------------------|---------------------------|------------------------------------------------------|
| <b>SWITCHBLADE</b><br><b>APEX</b><br>5, 6, 7, 8, 9, 10, 11, 12, 14 | K5PKBDSSB                 | K5PKBLSWB                                            |
| <b>DRIFTER APEX</b><br>4, 5, 6, 7, 8, 9, 10, 11, 12, 13            | K5PKBLDRF                 | K5PKBLDRF                                            |
| <b>MOTO X</b><br>5, 6, 7, 8, 9, 10, 12, 14                         | K5PKBLMTX                 | K5PKBLMTX                                            |
| <b>MOTO X APEX</b><br>5, 6, 7, 8, 9, 10, 12, 14                    | K5PKBLMTA                 | K5PKBLMTA                                            |
| <b>MOTO XL APEX</b><br>13, 15, 17                                  | K4PKBDSMA                 | K4PKBLMXA                                            |
| <b>NITRO APEX</b><br>6, 7, 8, 9, 10, 12                            | K4PKBDSNT                 | K4PKBLNTA                                            |
| MOTO X DESIGN<br>WORKS<br>6, 7, 8, 9, 12                           | K4PKBDSMD                 | K4PKBLMXD                                            |