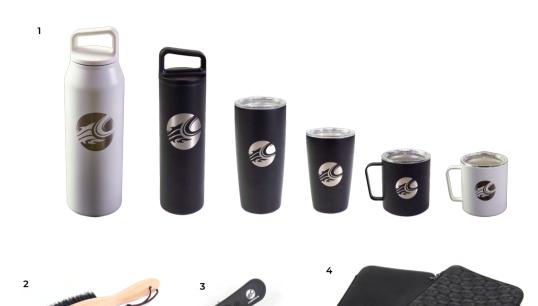

#### **1. MIIR DRINKWARE**

42 oz Widemouth Waterbottle (White) KIMWMBTTL042002 20 oz Widemouth Waterbottle (Black) KIMWMBTTL020001 20 oz Tumbler (Black) K1MTUMBLR020001 12 oz Tumbler (Black) KIMTUMBLR012001 12 oz Camp Cup (Black) KIMCAMPCP012001 12 oz Camp Cup (White) KIMCAMPCP012002