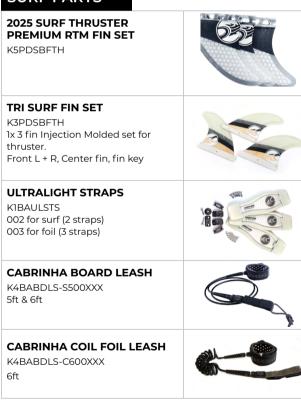

## SURF PARTS

| FOIL PARTS                                                                                 |  |
|--------------------------------------------------------------------------------------------|--|
| <b>CAB FUSION ALLOY MAST</b><br>WITH HELICOIL<br>K2FSMASTA<br>SIZES: 40cm, 65c, 75cm, 85cm |  |
| FUSION ALLOY FUSELAGE<br>MKII HOLLOW<br>K3FSAFUSE<br>SIZES: Small, Medium, Large           |  |