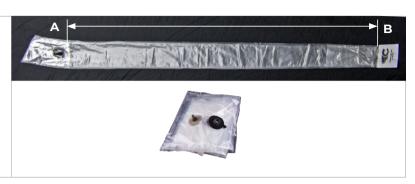

#### **GENERIC STRUT BLADDERS**

FOR USE ON ALL KITES FROM 2007-2022: **K2PKGENSB** 

FOR USE ON 04 AND 2025 LITE SERIES KITES **K4PKBSTRT** FOR USE ON 04 AND 2025 APEX SERIES KITES

K4PKBSTRA SIZES (cm):

(76/86/96/106/116/126/136/146/156/166/176/186/196/206/216)

Generic Bladders can be chosen by measuring the existing bladder from the Sprint Valve to the end of the TPU bladder. Please refer to compatability chart for more information.