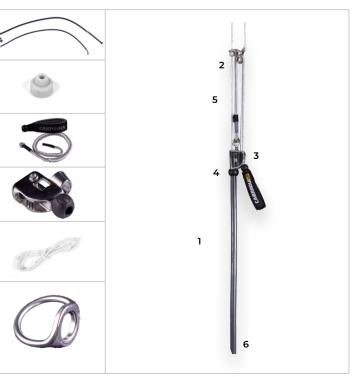

| TRIMLITE PARTS |                                                                                                                  |     |
|----------------|------------------------------------------------------------------------------------------------------------------|-----|
| 1              | C.O.S. DEPOWER MAIN LINE<br>K3PCDPMLX<br>C.O.S. Depower Mainline and Flagging Line Tube                          | 141 |
| 2              | <b>POWERBRACKET SEAT</b><br>KS8PBSEAT<br>1x Replacement plastic Power Bracket Seat for 1X Landing Line           |     |
| 3              | <b>2025 C.O.S. TRIMLINE WITH HANDLE</b><br>K5PCTRMLN<br>C.O.S. Trimline with handle and screw.                   |     |
| 4              | <b>C.O.S. CLEAT</b><br>K3PCCLEAT<br>C.O.S. Cleat and screw and stopper ball.                                     |     |
| 5              | <b>C.O.S. LANDING LINE</b><br>K3PCLNDLN<br>1x Elasticized Landing Line; Lower section of 1X SLF Front Line.      |     |
| 6              | <b>C.O.S. LANDING LINE RING</b><br>K3PCLLRNG<br>1x Elasticized Landing Line; Lower section of 1X SLF Front Line. |     |