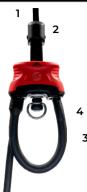

|       | AIRLOCK VALVE SEAL<br>KS7ALVSRW<br>1x Rubber Washer                         | 0        |
|-------|-----------------------------------------------------------------------------|----------|
|       | AIR LOCK VALVE ASSEMBLY<br>K5PKALVLV<br>1x Cabrinha Airlock Valve           | 0-\$     |
|       | AIRLOCK VALVE BASE ONLY<br>KIPKALVBS                                        |          |
| 19 M. | SPRINT 3 TUBE<br>K3PKSPTUB<br>2m Sprint Tubing                              |          |
| 0     | SPRINT 3 VALVE STRAIGHT<br>K3PKSPVST<br>10x Straight valves                 |          |
|       | AIRLOCK VALVE SOCKET STICKER<br>PATCH KIT<br>K4PKALSST<br>10x Angled valves | <b>(</b> |